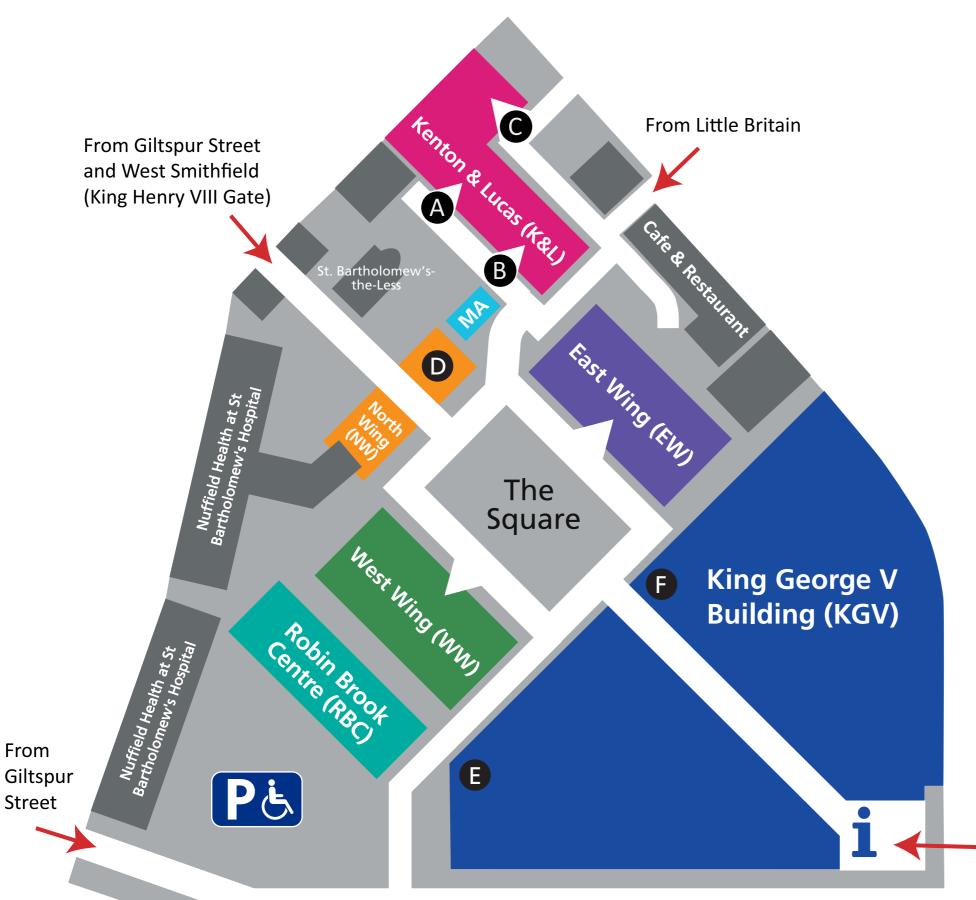

## Getting around the hospital site

St. Bartholomew's Hospital, West Smithfield, London, EC1A 7BE

| Clinical Services                      | Wards                            |
|----------------------------------------|----------------------------------|
| WW Breast Unit Diagnostic Imaging      | EW Percival Pott Ward            |
| KGV Bronchoscopy                       | KGV Ward 1C                      |
| KGV Cardiac Imaging                    | KGV Ward 1D                      |
| K&L Centre for Reproductive Medicine C | KGV Ward 1E                      |
| KGV Clinic 1                           | KGV Ward 3A East                 |
| KGV Clinic 2                           | KGV Ward 3A West                 |
| KGV Clinic 3                           | KGV Ward 3C                      |
| KGV Clinic 4                           |                                  |
| KGV Clinic 5                           |                                  |
| EW Clinic 6                            | KGV Ward 4A KGV Ward 4B          |
| K&L Clinic 7 <b>©</b>                  | KGV Ward 4B Ward 4C              |
| EW Clinic 8                            | KGV Ward 4C Ward 4D              |
| K&L Clinical Psychology <b>B</b>       | KGV Ward 4B Ward 4E              |
| KGV Imaging (X-ray)                    | KGV Ward 42                      |
| KGV Lung Function                      | KGV Ward 5B                      |
| K&L Minor Injuries <b>B</b>            | KGV Ward 5C                      |
| KGV Nuclear Medicine                   | KGV Ward 5D                      |
| EW PET Centre                          | KGV Ward 6A                      |
| KGV Radiotherapy                       | KGV Ward 6C                      |
| K&L Rehabilitation Unit <b>A</b>       | KGV Ward 6D                      |
| KGV Theatres                           | KGV Ward 7A                      |
| KGV Vascular Lab                       |                                  |
| WW West Wing Clinics                   |                                  |
| Other Services                         |                                  |
| WW Bereavement and                     | KGV Main Reception 1             |
| Medical Examiner's Office              | KGV Cafe and Restaurant <b>F</b> |
| K&L Cashiers and Fares <b>B</b>        | KGV Patient Transport Lounge E   |
| EW Bodley Scott Rooms                  | RBC Robin Brook Centre           |
| MA Maggie's Barts                      | NW Museum <b>D</b>               |
| WW Macmillan Information Centre        | K&L Archives <b>©</b>            |

From King Edward Street